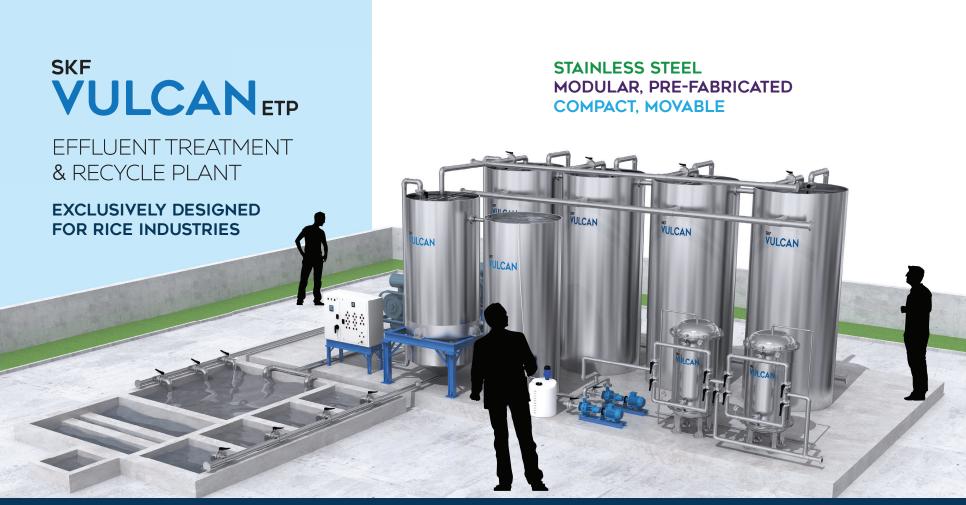

# SKF VULCAN STP

ULCAN

ULCAN

VULCAN

STAINLESS STEEL

**PRE-FABRICATED** 

NON-CORROSIVE

LOW MAINTENANCE

MODULAR

# AN EFFICIENT SOLUTION FOR WASTE WATER TREATMENT

The custom-made SKF Vulcan STP is a boon to waste water treatment systems. The operations of the plant consist of collection, treatment and disposal. The idea is to produce an environmentally safe fluid waste stream and solid waste that may be disposed of or reused, usually as farm fertilizer.

The state-of-the-art SKF Vulcan STP is exclusively designed for hotels, food processing industries, hostels, hospitals, apartments, workshops and in fact, any waste water discharging establishment.

SKID MOUNTED 5 KLD TO 500 KLD AUTOMATIC & SEMI-AUTOMATIC OPTIONS