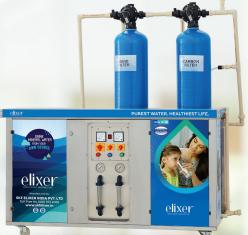

# INSTITUTIONAL PLANTS

Ideal for • Schools • Colleges • Hostels • Hospitals • Restaurants • Marriage Halls • Temple, Church, Mosques • Fuel Stations Elixer RO/UV/UF/TDS CONTROL technology removes all contaminants, retains the essential minerals and brings the TDS, pH level to that of natural mineral water to give you 100% pure, mineral drinking water from your own source.

# **PRE-FILTRATION SYSTEM**

 $\sim$ 

Ideal for • Schools • Colleges • Hostels • Hospitals

- Restaurants Apartments Marriage Halls
- Temple, Church, Mosques Fuel Stations
- Removes impurities from the water source itself.
- Get crystal clear, pure drinking water, free from dust, odour and discolouration.
- Be free from hair fall, skin and heart diseases.
- Prevents the corrosion of all your electronic equipment and appliances that use water; enhances their life span.
- Capacity of 1,000 to 10,000 liters/hour.