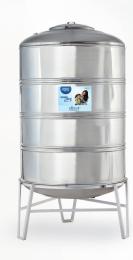

STORAGE TANK  $\approx$ 250 to 5,000 Liters

Fill in and distribute from your own can!