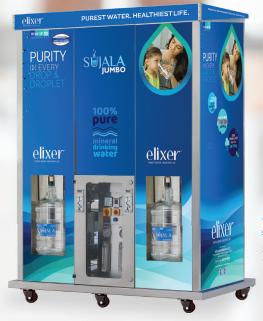

# FILLING COUNTERS

- Ideal for Railway Stations Bus Stands
  - Parking Places Parks
  - Temple, Church, Mosques
  - Marriage Halls Apartments

~

Malls

SHUDDHA

100 LPH RO+UV+UF 100 LPH UV+UF 250 S

JUMBO  $\approx$ 500 LPH RO+UV / 1000 S Plain only