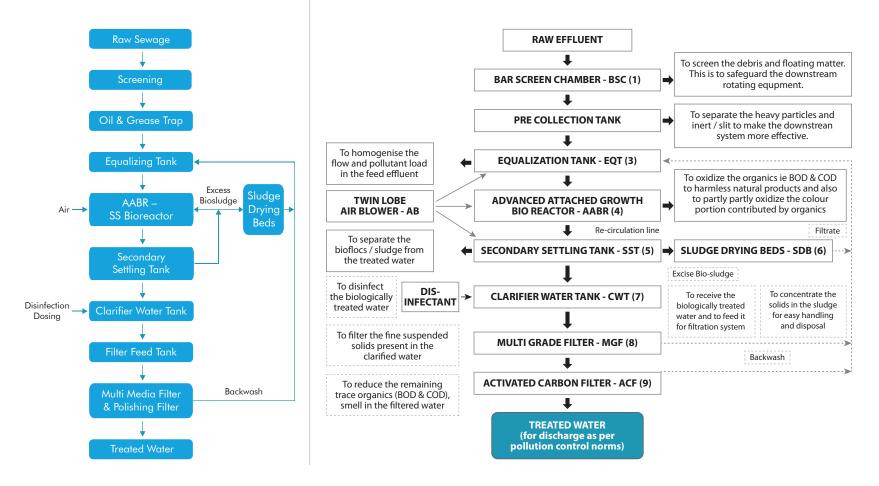

vironmentally safe fluid waste stream and solid waste that may be disposed of or reused, usually as farm fertilizer.

The state-of-the-art SKF Vulcan STP is exclusively designed for hotels, food processing industries, hostels, hospitals, apartments, workshops and in fact, any waste water discharging establishment.

SKID MOUNTED 5 KLD TO 500 KLD AUTOMATIC & SEMI-AUTOMATIC OPTIONS



## 15 KLD to 1000 KLD

- Saves Energy Cost
- Quick Maintenance
- Minimal Operator Requirement
- Minimal Noise
- No Smell / Odour
- Consistent Treated Water Quality
- Corrosion-free
- Minimal Installation Time
- Advanced Attached Growth Media
- Advanced Aeration System



- Accommodates expansion Cost effective
- Just-in-time investment High resale value

### THE PROCESS FLOW

### SKF VULCAN STP

SKF VULCAN ETP





#### SKF Elixer India Pvt. Ltd

3-128(3), P.O. Belvai, Mangaluru - 574 213 Tel: +91 88613 04340 / 41 / 42 mkexe@skfelixer.in | www.skfelixer.com Toll Free No.: 1800 103 4065