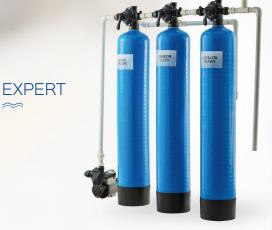

# **PRE-FILTRATION SYSTEM**

 $\sim$ 

Ideal for • Schools • Colleges • Hostels • Hospitals

- Restaurants Apartments Marriage Halls
- Temple, Church, Mosques Fuel Stations
- Removes impurities from the water source itself.
- Get crystal clear, pure drinking water, free from dust, odour and discolouration.
- Be free from hair fall, skin and heart diseases.
- Prevents the corrosion of all your electronic equipment and appliances that use water; enhances their life span.
- Capacity of 1,000 to 10,000 liters/hour.