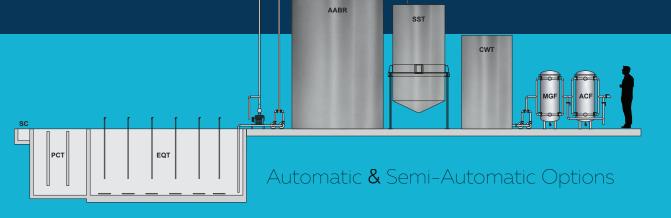

The state-of-the-art SKF Vulcan STP is exclusively designed for hotels, food processing industries, hostels, hospitals, apartments, workshops and in fact, any waste water discharging establishment.

SKID MOUNTED 5 KLD TO 500 KLD AUTOMATIC & SEMI-AUTOMATIC OPTIONS

## 15 KLD to 1000 KLD

- Saves Energy Cost
- Quick Maintenance
- Minimal Operator Requirement
- Minimal Noise
- No Smell / Odour
- Consistent Treated Water Quality
- Corrosion-free
- Minimal Installation Time
- Advanced Attached Growth Media
- Advanced Aeration System