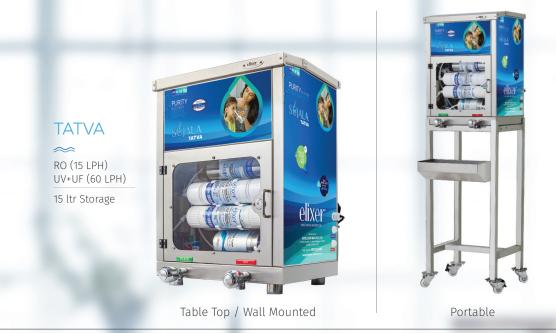

# **PRE-FILTRATION SYSTEM**

 $\sim$ 

Ideal for • Schools • Colleges • Hostels • Hospitals

- Restaurants Apartments Marriage Halls
- Temple, Church, Mosques Fuel Stations
- Removes impurities from the water source itself.
- Get crystal clear, pure drinking water, free from dust, odour and discolouration.
- Be free from hair fall, skin and heart diseases.
- Prevents the corrosion of all your electronic equipment and appliances that use water; enhances their life span.
- Capacity of 1,000 to 10,000 liters/hour.