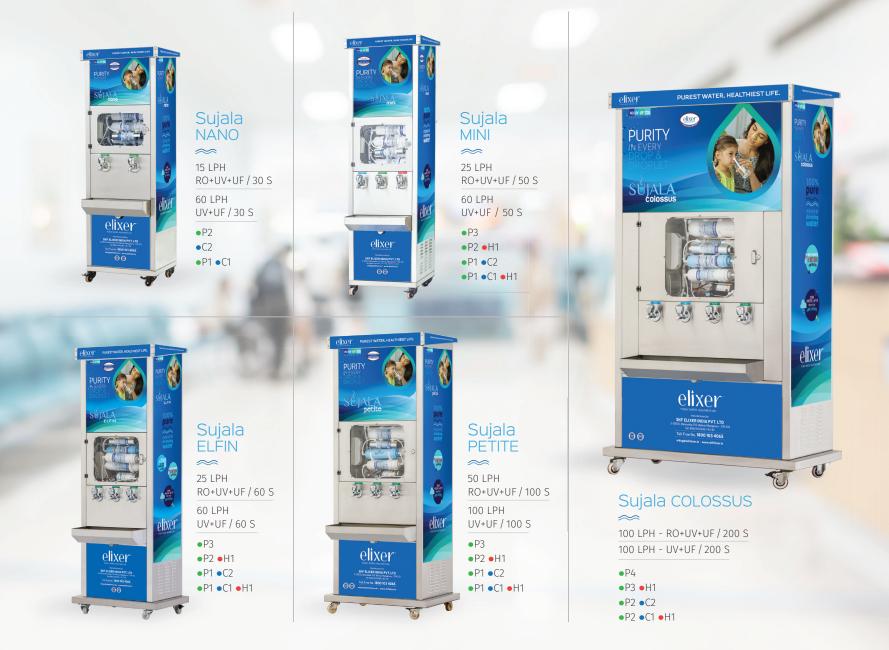

# DOMESTIC UNITS

Ideal for • Homes • Offices • Apartments • Clinics • Shops • Banks • Beauty Parlours • Salons • Fuel Stations

REGAL WF Purifier, UV+UF Purifier, 10 ltr Storage

COMFY RO+UV Purifier, 10 ltr Storage

MARVEL RO+UV+UF Purifier, 10 ltr Storage

RO+UV+UF with Alkaline Purifier, 7.5 ltr Storage